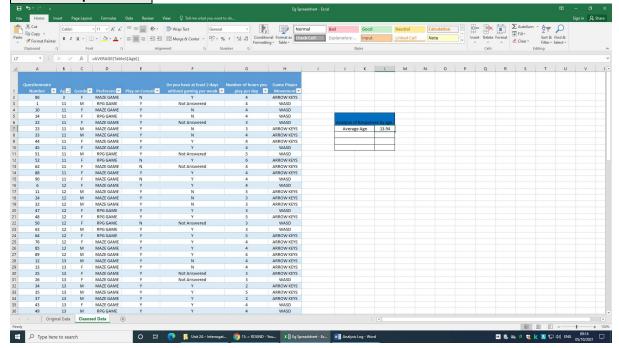

**Work Completed:** 

**Work Completed:** 

Date: 05.10.21

Section worked on: I completed five tutorials, Conditional formatting, Creating a pie chart, Creating a column chart, Using a filter & Creating a pivot table and chart.