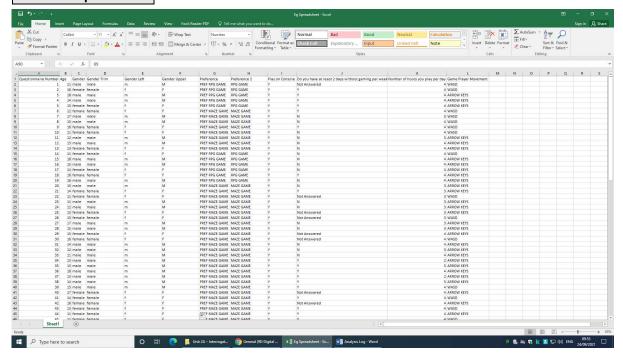

**Work Completed:** 

| Date:              | 01.10.21                                                           |
|--------------------|--------------------------------------------------------------------|
| Section worked on: | I completed six tutorials, ISNUMBER Function to Check Numbers,     |
|                    | Organising And Formatting Cleansed Data, Sorting Data, Naming Cell |
|                    | Ranges, =AVERAGE to find the mean & = ROUND.                       |