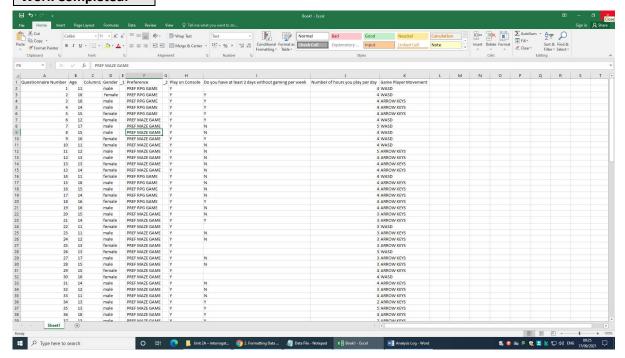

## Evidence log

| Date:              | 17.09.21                                                                 |
|--------------------|--------------------------------------------------------------------------|
| Section worked on: | I followed three tutorials and imported and formatted the spreadsheet, I |
|                    | also removed duplicate cells.                                            |
| Work Completed:    |                                                                          |

| Date:              | 17.09.21                                                                |
|--------------------|-------------------------------------------------------------------------|
| Section worked on: | I completed three tutorials, Removing Blank Values, U2 - Using Find, To |
|                    | Identify Spaces & TRIM Removing Leading And Trailing Spaces.            |
| Work Completed:    |                                                                         |