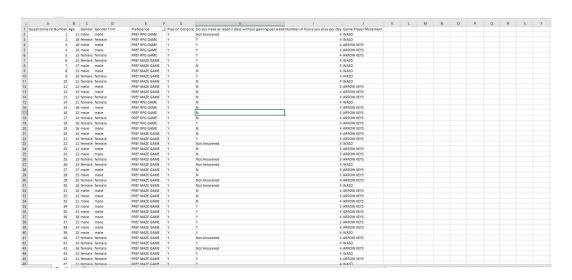

| Date:              | 24.09.21                                                          |
|--------------------|-------------------------------------------------------------------|
| Section worked on: | I completed three tutorials, LEFT Function to save space, REPLACE |
|                    | Function to remove text & UPPER Function - Force Upper Case.      |
| 14/ 10 1 1         |                                                                   |

**Work Completed:** 

| Date:              | 01.10.21                                                           |
|--------------------|--------------------------------------------------------------------|
| Section worked on: | I completed six tutorials, ISNUMBER Function to Check Numbers,     |
|                    | Organising And Formatting Cleansed Data, Sorting Data, Naming Cell |
|                    | Ranges, =AVERAGE to find the mean & = ROUND.                       |